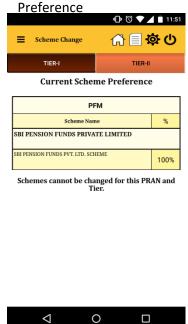

7. Last 5 contribution credits can be viewed.

8. Non Govt Subscribers have the option to change Scheme

9. AADHAR based address change is now allowed

10. Contact & Security detail updation is available

11. New Notifications, if any, are displayed to the subscriber