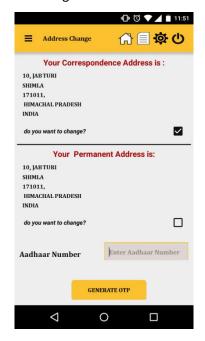

7. Last 5 contribution credits can be viewed.

8. Non Govt Subscribers have the option to change Scheme

9. AADHAR based address change is now allowed

10. Contact & Security detail updation is available

11. New Notifications, if any, are displayed to the subscriber