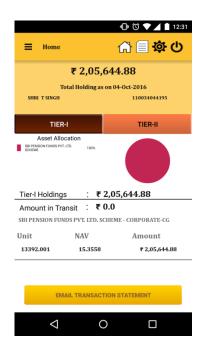

## **NSDL CRA Mobile App**

1. Download Mobile App from Google Play Store.

2. Subscriber is shown option to Login or Contribute.

3. The Login Screen is as below

4. 1st View after login

Subscriber can view own details