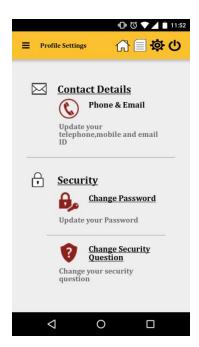

## **NSDL CRA Mobile App**

1. Download Mobile App from Google Play Store.



2. Subscriber is shown option to Login or Contribute.



3. The Login Screen is as below



4. 1st View after login



Subscriber can view own details



6. Subscriber can contribute using OTP

| <b>□</b> ਿ 🛡 🖊 🔳 11:50     |
|----------------------------|
| ≡ Contribution             |
| PRAN                       |
| 110034044195               |
| Date Of Birth   22 05 1968 |
| GENERATE OTP               |
|                            |
| REQUEST STATUS VIEW        |
| 4 0 🗆                      |

7. Last 5 contribution credits can be viewed.



8. Non Govt Subscribers have the option to change Scheme



9. AADHAR based address change is now allowed



10. Contact & Security detail updation is available



11. New Notifications, if any, are displayed to the subscriber



0

 $\nabla$