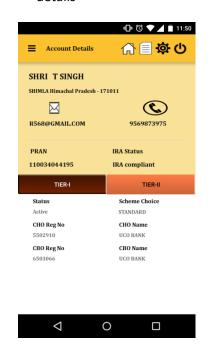

## **NSDL CRA Mobile App**

1. Download Mobile App from Google Play Store.

2. Subscriber is shown option to Login or Contribute.

3. The Login Screen is as below

4. 1st View after login

Subscriber can view own details