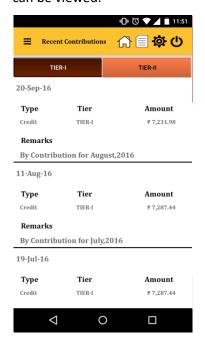

7. Last 5 contribution credits can be viewed.

8. Non Govt Subscribers have the option to change Scheme

9. AADHAR based address change is now allowed

10. Contact & Security detail updation is available

11. New Notifications, if any, are displayed to the subscriber